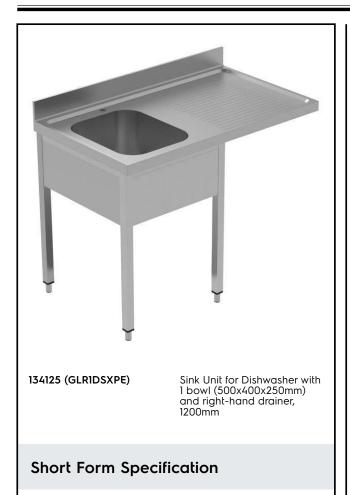

PLUS - Static Preparation 1200 mm Sink Unit for Dishwasher with 1 Bowl - Right Drain

# Key Information:

| External dimensions, Width:  |              |
|------------------------------|--------------|
| 134125 (GLRIDSXPE)           | 1200 mm      |
| External dimensions, Depth:  | 700 mm       |
| External dimensions, Height: | 1000 mm      |
| Upstand Dimensions, Height:  | 100 mm       |
| Upstand Dimensions, Depth:   | 13 mm        |
| Upstand Dimensions, Radius:  | R=10         |
| Bowls number                 | 1            |
| Bowl dimensions              | 400X500XH250 |
| Worktop thickness:           | 50 mm        |
| Net weight:                  | 30 kg        |
|                              |              |